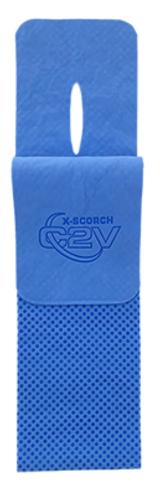

## X-SCORCH 5000CB

X-SCORCH, Blue Cooling Bands, Dot Embossed, Super Absorbent & Evaporative PVA Material, 29.5" x 4", One Per Polybag

## Key Features & Benefits:

Incorporating Evaporative cooling productsinto your heat stress offering assists in keeping workers cool on hot summer days.

When soaked in water and wrung out, the towel retains moisture while remaining damp. As the water gradually evaporates, it creates a cooling effect on your skin.

Portable and lightweight making them convenient to carry and use wherever you need a quick cool down.

Reusable and washable with no additional power source required.

| Applications:                                                                     | Industries:                                                                                                                   | Certifications/Ratings:                                                                                                                                                                                                                           |  |  |
|-----------------------------------------------------------------------------------|-------------------------------------------------------------------------------------------------------------------------------|---------------------------------------------------------------------------------------------------------------------------------------------------------------------------------------------------------------------------------------------------|--|--|
| <ul><li>Road Work</li><li>Roofing</li><li>Working in Hot Conditions</li></ul>     | <ul> <li>Outdoor Work</li> <li>Construction</li> <li>Foundry</li> <li>Utilities</li> <li>Many General Applications</li> </ul> | ANSI ISEA-105  · Cut Level- NR  · Abrasion Level- NR  · Puncture Level- NR  ANSI ISEA-138  Impact Level- NR                                                                                                                                       |  |  |
| Ordering:                                                                         | Composition                                                                                                                   | Additional Information                                                                                                                                                                                                                            |  |  |
| <ul> <li>Unit of Sale-</li> <li>Case pack-</li> <li>Country of Origin-</li> </ul> | • 95% Polyvinyl Alcohol,<br>5% Polyester                                                                                      | Soak with cold water for at least one minute. Wring out excess water, and shake to activate. Wear for hours or for quick relief. Re-wet to activate. Machine washable, air dry only.  Warning: Cancer & Reproductive Harm- www.P65Warnings.ca.gov |  |  |