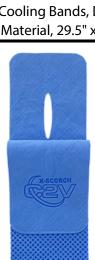

## X-SCORCH 5000CB

X-SCORCH, Blue Cooling Bands, Dot Embossed, Super Absorbent & Evaporative PVA Material, 29.5" x 4", One Per Polybag

## Key Features & Benefits:

Incorporating Evaporative cooling productsinto your heat stress offering assists in keeping workers cool on hot summer days.

When soaked in water and wrung out, the towel retains moisture while remaining damp. As the water gradually evaporates, it creates a cooling effect on your skin.

Portable and lightweight making them convenient to carry and use wherever you need a quick cool down.

Reusable and washable with no additional power source required.

| Applications:                                                                     | Industries:                                                                                                                   | Certifications/Ratings:                                                                                                                                                                                                                           |  |  |
|-----------------------------------------------------------------------------------|-------------------------------------------------------------------------------------------------------------------------------|---------------------------------------------------------------------------------------------------------------------------------------------------------------------------------------------------------------------------------------------------|--|--|
| <ul><li>Road Work</li><li>Roofing</li><li>Working in Hot Conditions</li></ul>     | <ul> <li>Outdoor Work</li> <li>Construction</li> <li>Foundry</li> <li>Utilities</li> <li>Many General Applications</li> </ul> | ANSI ISEA-105  · Cut Level- NR  · Abrasion Level- NR  · Puncture Level- NR  ANSI ISEA-138  Impact Level- NR                                                                                                                                       |  |  |
| Ordering:                                                                         | Composition                                                                                                                   | Additional Information                                                                                                                                                                                                                            |  |  |
| <ul> <li>Unit of Sale-</li> <li>Case pack-</li> <li>Country of Origin-</li> </ul> | • 95% Polyvinyl Alcohol,<br>5% Polyester                                                                                      | Soak with cold water for at least one minute. Wring out excess water, and shake to activate. Wear for hours or for quick relief. Re-wet to activate. Machine washable, air dry only.  Warning: Cancer & Reproductive Harm- www.P65Warnings.ca.gov |  |  |