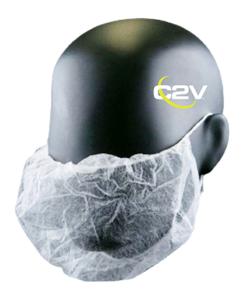

### White Polypropylene Beard Covers

## Key Features & Benefits:

ТΜ

Lightweight, Protective and Affordable Polypropylene Beard Cover.

Provides full cioverage of the beard and lower face, large enough to comfortably accommodate different beard lengths and styles.

Breathable material allows air to circulate

• while reducing discomfort associated with excessive heat and sweating.

| Applications:                                                                                                             | Industries:                                                                                                        | Certifications/Ratings:                                                                                                                                             |  |  |
|---------------------------------------------------------------------------------------------------------------------------|--------------------------------------------------------------------------------------------------------------------|---------------------------------------------------------------------------------------------------------------------------------------------------------------------|--|--|
| <ul> <li>Food Processing</li> <li>Electronics</li> <li>General Purpose</li> <li>Food Service</li> <li>Assembly</li> </ul> | <ul> <li>Restaurants</li> <li>Kitchens</li> <li>Warehousing</li> <li>Manufacturing</li> <li>Food Plants</li> </ul> | ANSI ISEA-105<br>· Cut Level- N/R<br>· Abrasion Level- NR<br>· Puncture Level- NR<br>ANSI ISEA-138<br>Impact Level- NR                                              |  |  |
| Ordering:                                                                                                                 | Composition                                                                                                        | Additional Information                                                                                                                                              |  |  |
| <ul> <li>Unit of Sale- 1 CS</li> <li>Case pack- 1,000 EA</li> <li>Country of Origin- Bangladesh</li> </ul>                | • Polypropylene                                                                                                    | Component Materials Comply with all FFDCA<br>Guidelines for Food Contact, 21CFR Parts 170-<br>199<br>Warning: Cancer & Reproductive Harm-<br>www.P65Warnings.ca.gov |  |  |