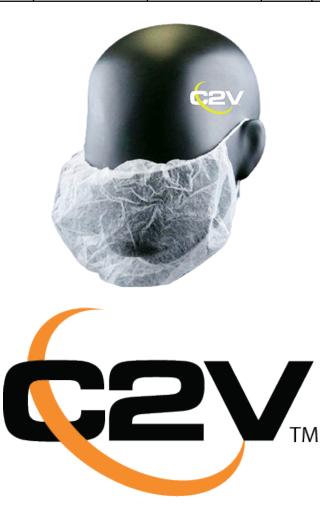

### White Polypropylene Beard Covers

## Key Features & Benefits:

ТΜ

Lightweight, Protective and Affordable Polypropylene Beard Cover.

Provides full cioverage of the beard and lower face, large enough to comfortably accommodate different beard lengths and styles.

Breathable material allows air to circulate

• while reducing discomfort associated with excessive heat and sweating.

| Applications:                                                                                                             | Industries:                                                                                                        | Certifications/Ratings:                                                                                                                                             |  |  |
|---------------------------------------------------------------------------------------------------------------------------|--------------------------------------------------------------------------------------------------------------------|---------------------------------------------------------------------------------------------------------------------------------------------------------------------|--|--|
| <ul> <li>Food Processing</li> <li>Electronics</li> <li>General Purpose</li> <li>Food Service</li> <li>Assembly</li> </ul> | <ul> <li>Restaurants</li> <li>Kitchens</li> <li>Warehousing</li> <li>Manufacturing</li> <li>Food Plants</li> </ul> | ANSI ISEA-105<br>· Cut Level- N/R<br>· Abrasion Level- NR<br>· Puncture Level- NR<br>ANSI ISEA-138<br>Impact Level- NR                                              |  |  |
| Ordering:                                                                                                                 | Composition                                                                                                        | Additional Information                                                                                                                                              |  |  |
| <ul> <li>Unit of Sale- 1 CS</li> <li>Case pack- 1,000 EA</li> <li>Country of Origin- Bangladesh</li> </ul>                | • Polypropylene                                                                                                    | Component Materials Comply with all FFDCA<br>Guidelines for Food Contact, 21CFR Parts 170-<br>199<br>Warning: Cancer & Reproductive Harm-<br>www.P65Warnings.ca.gov |  |  |