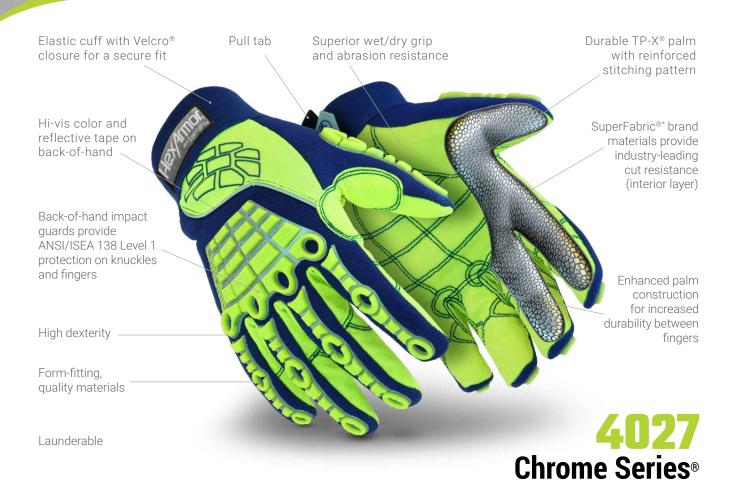

## **FEATURES:**

HexArmor® Chrome Series® gloves are built for a wide array of applications. Each product in the series was crafted to fit the hand with a specific purpose. With over 14 styles and various features such as impact protection, an abrasion-resistant knuckle patch, or a PVC printed palm, you can be confident that the Chrome Series® will keep your hands protected in any hazardous condition. Our Chrome Core® gloves were designed with comfort in mind, providing unsurpassed dexterity while maintaining industry leading cut resistance.