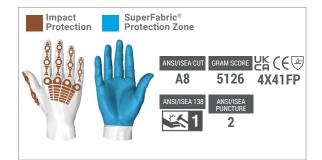

## **PROTECTION ZONES:**

Call 1-877-MY ARMOR or visit hexarmor.com

HexArmor® products are cut and puncture resistant, NOT CUT AND PUNCTURE PROOF. Do not use with moving or serrated blades or tools. User shall be exclusively responsible to assess the suitability of the product as specified for any individual application or use. Protection zones are to be used as a general guide. Actual product protection zones may differ. Product features, design, protection zones subject to change.