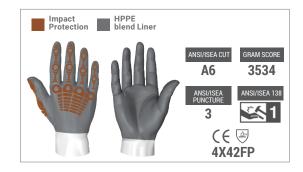

## **FEATURES:**

HexArmor® Chrome SLT® gloves are built for a wide array of applications. Each product in the series was crafted to fit the hand with a specific purpose. With multiple styles and various safety features, you can be confident that the Chrome SLT® will keep your hands protected against almost any hazard. Our Chrome SLT® gloves were designed with ultimate comfort in mind, providing unsurpassed dexterity while maintaining cut and puncture resistance. With options for cold weather protection, your hands can stay safe and comfortable in any environment.