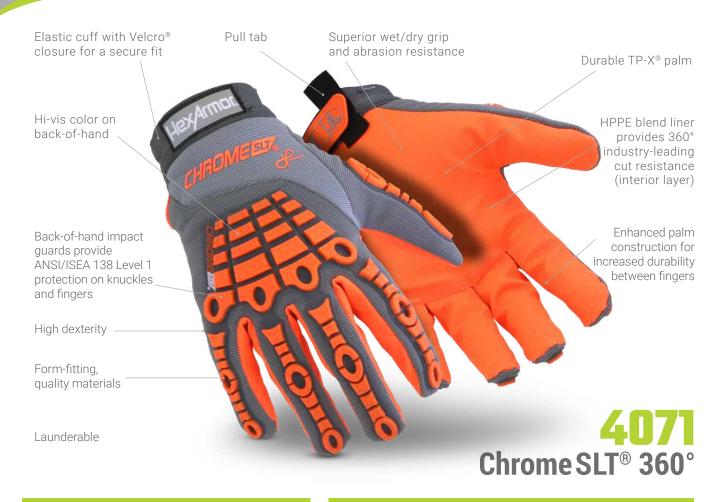

## **FEATURES:**

HexArmor® Chrome SLT® gloves are built for a wide array of applications. Each product in the series was crafted to fit the hand with a specific purpose. With multiple styles and various safety features, you can be confident that the Chrome SLT® will keep your hands protected against almost any hazard. Our Chrome SLT® gloves were designed with ultimate comfort in mind, providing unsurpassed dexterity while maintaining cut and puncture resistance. With options for cold weather protection, your hands can stay safe and comfortable in any environment.

## **ATTRIBUTES:**

| Style:      | Mechanics                    |
|-------------|------------------------------|
| Grip:       | Wet or Dry                   |
| Cuff Style: | Elastic with Velcro® closure |
| Sizes:      | 6/XS through 12/3XL          |