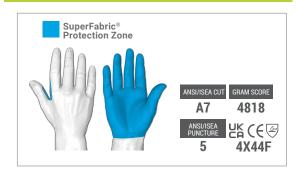

## **PROTECTION ZONES:**

Call 1-877-MY ARMOR or visit hexarmor.com

HexArmor® products are cut and puncture resistant, NOT CUT AND PUNCTURE PROOF. Do not use with moving or serrated blades or tools. User shall be exclusively responsible to assess the suitability of the product as specified for any individual application or use. Protection zones are to be used as a general guide. Actual product protection zones may differ. Product features, design, protection zones subject to change.