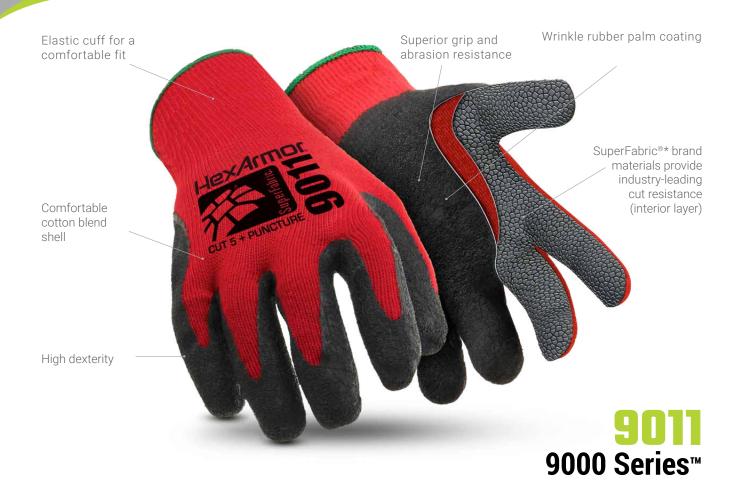

## **FEATURES:**

The versatile 9000 Series offers a line of palm-coated knit gloves, supplemented with SuperFabric to rand materials for industry-leading cut resistance, and purpose-built for a variety of industrial applications. Most of the 9000 Series gloves feature a unique palm coating, maintaining the highest grip in varying conditions while providing increased abrasion resistance to extend product life.

## **ATTRIBUTES:**

| Style:      | Seamless Coated    |
|-------------|--------------------|
| Grip:       | Dry                |
| Cuff Style: | Elastic            |
| Sizes:      | 7/S through 11/XXL |