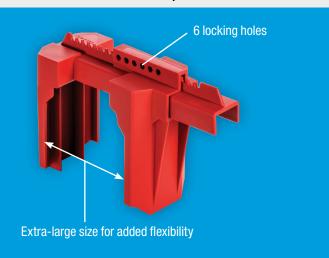

### S3079 XL Ball Valve Lockout Device, 51mm - 20cm

#### S3079 Specifications

| B 1 1N 1                      | 00070                                                                                                                                                                                                    |
|-------------------------------|----------------------------------------------------------------------------------------------------------------------------------------------------------------------------------------------------------|
| Product Number                | S3079                                                                                                                                                                                                    |
| Description                   | XL Adjustable Ball Valve Lockout                                                                                                                                                                         |
| Valve Size                    | 2in (51mm) to 7.8in (20cm)                                                                                                                                                                               |
| Weight                        | 1.14lbs (520gr)                                                                                                                                                                                          |
| <b>Product Dimensions</b>     | 4.5in (11.5cm) W x 28.6in (21.8cm)                                                                                                                                                                       |
|                               | H x 12.2in (30.9cm) L                                                                                                                                                                                    |
| Material Used                 | Polypropylene                                                                                                                                                                                            |
| Color                         | Red                                                                                                                                                                                                      |
| Temperature Range             | (-40°C/-40°F to 65°C/149°F)                                                                                                                                                                              |
| Chemical Resistance           | Resistant to common industrial chemicals, including Methylene Chloride, Sodium Hypochlorite, Polydimethylsiloxane, Sodium Metasilicate, Diethyl Ether, Acetic Acid, Methanol, N-Hexane, Naphtha, Toluene |
| Locking Features              | Secure with padlock                                                                                                                                                                                      |
| UV Resistance                 | UL 746C - F2                                                                                                                                                                                             |
| Compliance                    | REACH, ATEX                                                                                                                                                                                              |
| Packaging                     | Commercial Bagged                                                                                                                                                                                        |
| <b>Master Carton Quantity</b> | 6                                                                                                                                                                                                        |