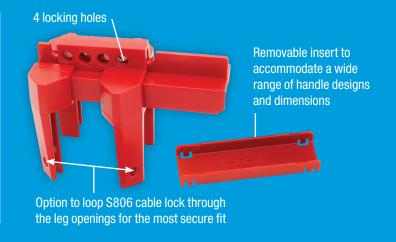

### S3080 Ball Valve Lockout Device, 13-50mm

### S3080 Specifications

| Product Number                | S3080                                                                                                                                                                                                    |
|-------------------------------|----------------------------------------------------------------------------------------------------------------------------------------------------------------------------------------------------------|
| Description                   | Adjustable Ball Valve Lockout                                                                                                                                                                            |
| Valve Size                    | 0.5in (12.7mm) to 2in (50.8mm)                                                                                                                                                                           |
| Weight                        | 0.34lbs (156g)                                                                                                                                                                                           |
| Product Dimensions            | 3in (76.9mm) W x 4in (10.4cm) H x 5.25in (13.4cm) L                                                                                                                                                      |
| Material Used                 | Polycarbonate and PBT                                                                                                                                                                                    |
| Color                         | Red                                                                                                                                                                                                      |
| Temperature Range             | (-40°C/-40°F to 93°C/200°F)                                                                                                                                                                              |
| Chemical Resistance           | Resistant to common industrial chemicals, including Methylene Chloride, Sodium Hypochlorite, Polydimethylsiloxane, Sodium Metasilicate, Diethyl Ether, Acetic Acid, Methanol, N-Hexane, Naphtha, Toluene |
| Locking Features              | Secure with padlock or with S806 cable lockout for most secure fit                                                                                                                                       |
| UV Resistance                 | UL 746C - F2                                                                                                                                                                                             |
| Compliance                    | REACH                                                                                                                                                                                                    |
| Packaging                     | Commercial Bagged                                                                                                                                                                                        |
| <b>Master Carton Quantity</b> | 6                                                                                                                                                                                                        |