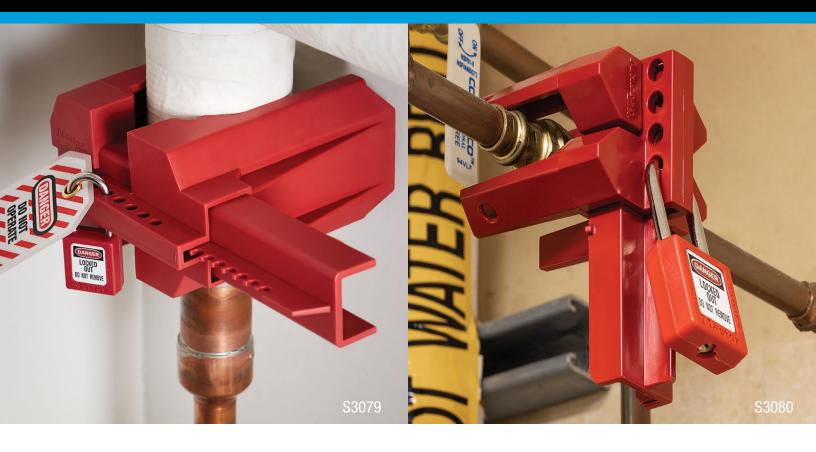

# S3079 & S3080 ADJUSTABLE BALL VALVE LOCKOUT DEVICES

**\$3079** - XL Valves from 2in (51mm) to 8in (20cm)

**\$3080** - Valves from 0.5in (13mm) to 2in (50mm)

## Easy-to-use, adjustable design prevents accidental activation of a closed ball valve

The Master Lock S3079 and S3080 are designed to help comply with OSHA requirements and provide peace of mind during lockout involving ball valves. By encompassing the ball valve handle, these easy-to-use, adjustable lockout devices secure against unauthorized or premature valve activation and will enable lockout by multiple workers at each lockout point.

### S3079 XL Ball Valve Lockout Device, 51mm - 20cm

### S3080 Ball Valve Lockout Device, 13-50mm