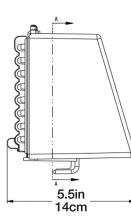

## **SPECIFICATIONS**

Overall Height Overall Width Largest Depth 7.1in (18cm) 4.0in (10.1cm) 5.5in (14cm)

Window Height Weight

6.0in (15.2cm) 0.617lb (280 gr)

www.masterlock.com

Master Lock Company LLC, Milwaukee, WI 53154 U.S.A. | 800-308-9244 Master Lock Canada, Mississauga, Ontario L5L 5Z9 Canada © 2023 Master Lock Company | All Rights Reserved.