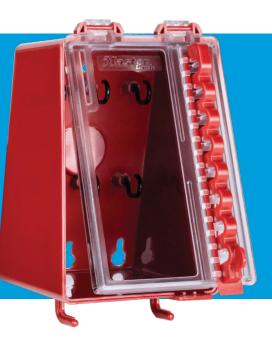

## **Compact size for group lockout convenience**

This lightweight group lock box is an efficient and multi-purpose solution for smaller teams. The S3570 can be wall mounted and is also highly portable. Its compact design holds up to 6 padlocks internally for protected storage, and can be locked out with up to 8 padlocks or hasps externally.

- Top-hinged transparent polycarbonate window for easy key viewing
- 6 hooks inside the box for hanging keys to keep them visible
- Stores up to 6 safety padlocks inside
- Sliding lock rail can be locked out with up to 8 padlocks or hasps
- 2 outside hooks to hold folded permit paperwork, hang tags or extra items
- Lightweight, compact red plastic portable lock box for smaller teams
- Optimal operating temperatures -40°C to 65°C