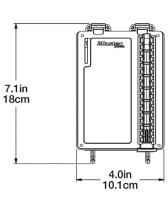

## **SPECIFICATIONS**

Overall Height Overall Width Largest Depth 7.1in (18cm) 4.0in (10.1cm) 5.5in (14cm)

Window Height Weight

6.0in (15.2cm) 0.617lb (280 gr)

www.masterlock.com

Master Lock Company LLC, Milwaukee, WI 53154 U.S.A. | 800-308-9244 Master Lock Canada, Mississauga, Ontario L5L 5Z9 Canada © 2023 Master Lock Company | All Rights Reserved.