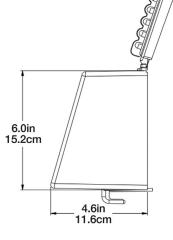

## **SPECIFICATIONS**

Overall Height Overall Width Largest Depth 7.1in (18cm) 4.0in (10.1cm) 5.5in (14cm)

Window Height Weight

6.0in (15.2cm) 0.617lb (280 gr)

www.masterlock.com

Master Lock Company LLC, Milwaukee, WI 53154 U.S.A. | 800-308-9244 Master Lock Canada, Mississauga, Ontario L5L 5Z9 Canada © 2023 Master Lock Company | All Rights Reserved.