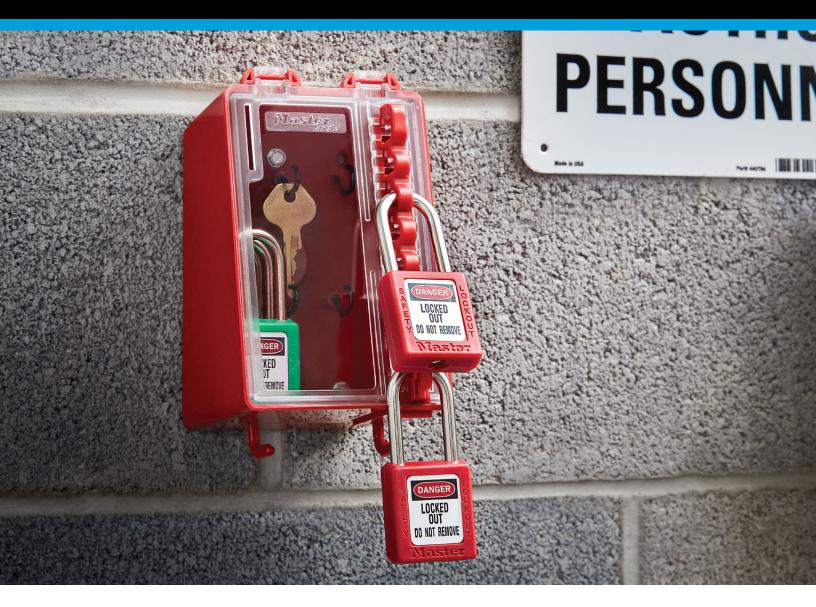

## **Compact size for group lockout convenience**

This lightweight group lock box is an efficient and multi-purpose solution for smaller teams. The S3570 can be wall mounted and is also highly portable. Its compact design holds up to 6 padlocks internally for protected storage, and can be locked out with up to 8 padlocks or hasps externally.

- Top-hinged transparent polycarbonate window for easy key viewing
- 6 hooks inside the box for hanging keys to keep them visible
- Stores up to 6 safety padlocks inside
- Sliding lock rail can be locked out with up to 8 padlocks or hasps
- 2 outside hooks to hold folded permit paperwork, hang tags or extra items
- Lightweight, compact red plastic portable lock box for smaller teams
- Optimal operating temperatures -40°C to 65°C