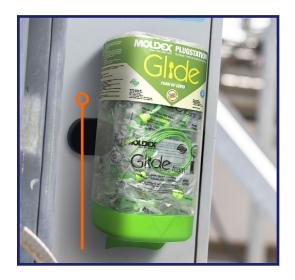

## **Moldex Glide® Twist In Foam Earplugs** PlugStation®, Corded

MOL6883

- Moldex now offers our popular earplug dispenser, the PlugStation, with Glide with Cord earplugs. With the Glide PlugStation®, you can afford to put earplugs in all the places they're needed. The convenience, ease of use, and high visibility lead to higher compliance and cost savings.
- Like a fingerprint, no two ear canals are alike. Glide's unique multi-curved stem rotates for a custom fit inside each ear canal. With its unique curved stem design, you simply push & twist for Glide to angle its way to find your fit.

## Moldex 6868 Magnetic Bracket For PlugStation®

MOL6868

With the PlugStation, you can afford to put earplugs in all the places they're needed. Hang one near workstations, another outside the restrooms and another in the break room. Easy, convenient access to hearing protection will help ensure that the earplugs are being used and will save time