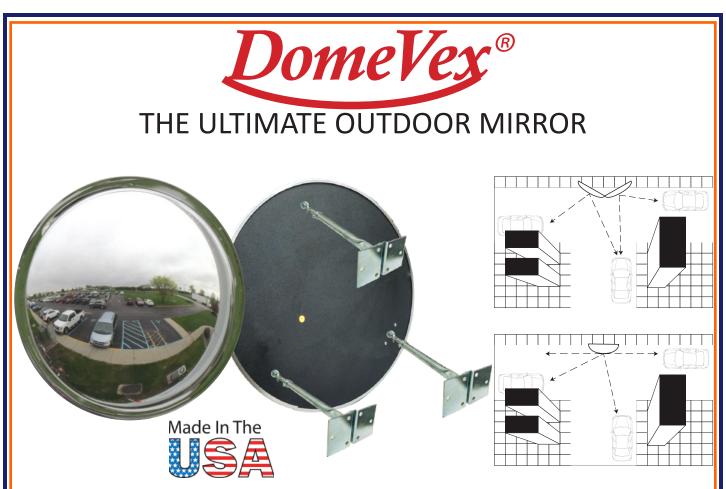

There's an outdoor traffic and security mirror that's up to the challenge of regional and seasonal high winds. Our patented Domevex® mirrors were created to provide a 180 degree view in vertically mounted mirrors with adjustment. The viewing area is 3 times the coverage of a standard convex mirror. Three brackets evenly spaced is the best defense against mother nature.

This hybrid line of mirrors is the only convex style product that has a continuous flat border around the mirror for rigidity. These outdoor mirrors have high impact plastic backs contained in an aluminum "U" channel, with options for 1, 2, or 3 telescoping brackets.

Sizes - 16", 24", 32" & 42" Indoor and outdoor models available.

http://domesandmirrors.com/wide-view.htm

On The Web: wwwgoSafe.com Phone: 800.330.9240