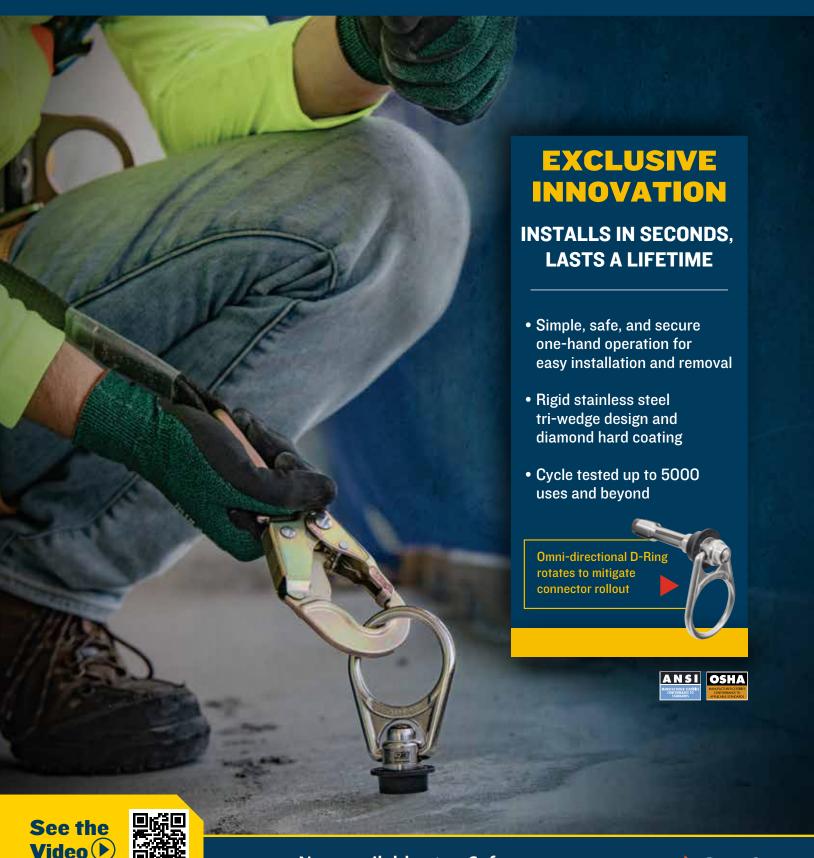

## Designed to work for years in the toughest conditions.

The new Werner R3 Concrete Anchor is a reusable, safe and secure anchorage solution for horizontal, vertical or overhead anchoring applications.

- A rapid quick release button allows users to install and remove with speed, boosting productivity.
- Built with a rigid tri-wedge design and diamond hard coating, provides incredible durability and corrosion-resistant performance in harsh environments.
- The anchor incorporates a revolutionary omni-directional design that allows the connector to swivel and hinges in any direction to mitigate connector rollout.

Unlike traditional designs, the Werner R3 never requires a tool for removal.

ANSI Z359.18 Type A OSHA 29 CFR 1926.502 & 1910.140