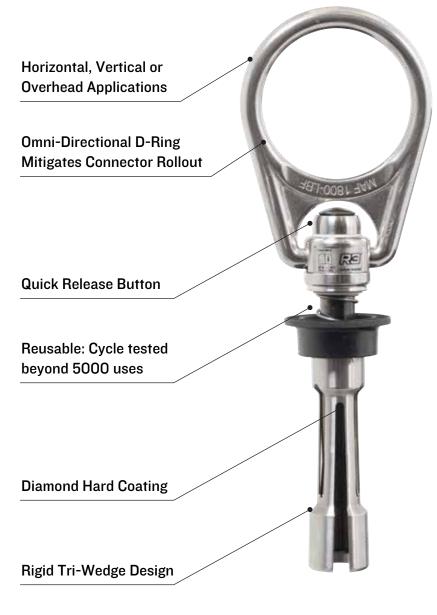

## Designed to work for years in the toughest conditions.

The new Werner R3 Concrete Anchor is a reusable, safe and secure anchorage solution for horizontal, vertical or overhead anchoring applications.

- A rapid quick release button allows users to install and remove with speed, boosting productivity.
- Built with a rigid tri-wedge design and diamond hard coating, provides incredible durability and corrosion-resistant performance in harsh environments.
- The anchor incorporates a revolutionary omni-directional design that allows the connector to swivel and hinges in any direction to mitigate connector rollout.

Unlike traditional designs, the Werner R3 never requires a tool for removal.

ANSI Z359.18 Type A OSHA 29 CFR 1926.502 & 1910.140