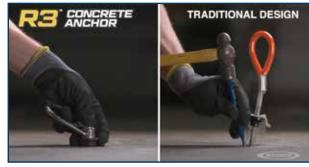

## Designed to work for years in the toughest conditions.

The new Werner R3 Concrete Anchor is a reusable, safe and secure anchorage solution for horizontal, vertical or overhead anchoring applications.

Unlike traditional designs, the Werner R3 never requires a tool for removal.

ANSI Z359.18 Type A OSHA 29 CFR 1926.502 & 1910.140